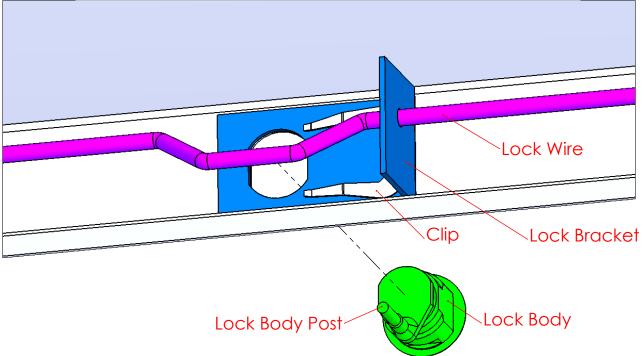

## **Lock Installation Instructions**

- 1. Position the Lock Bracket as shown in the figures above lining up the hole in the Top Panel and Bracket.
- 2. Insert the Lock Wire into the Lock Bracket as shown in the figures above.
- 3. Make sure the lock is in the Unlocked position (Key turned fully clockwise) and insert it through the hole in the Top Panel and Bracket so that the Lock Wire rests on top of the Lock Body Post.
- 4. With the Lock Body fully inserted into the cabinet, slide the clip into the channel on the Lock Body until the inside face of the clip touches the lock body. Note: The clip may be dfficult to install by hand, it is advisable to start it by hand and use a pair of pliers to complete installation. Be careful of sheet metal corners which may be sharp.