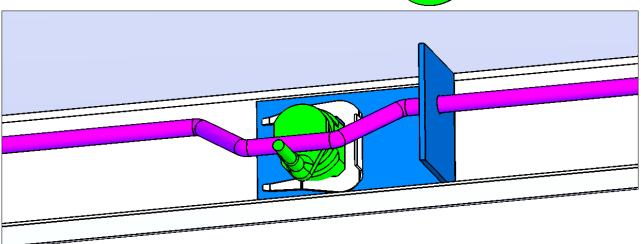

## **Lock Installation Instructions**

- 1. Position the Lock Bracket as shown in the figures above lining up the hole in the Top Panel and Bracket.
- 2. Insert the Lock Wire into the Lock Bracket as shown in the figures above.
- 3. Make sure the lock is in the Unlocked position (Key turned fully clockwise) and insert it through the hole in the Top Panel and Bracket so that the Lock Wire rests on top of the Lock Body Post.
- 4. With the Lock Body fully inserted into the cabinet, slide the clip into the channel on the Lock Body until the inside face of the clip touches the lock body. Note: The clip may be dfficult to install by hand, it is advisable to start it by hand and use a pair of pliers to complete installation. Be careful of sheet metal corners which may be sharp.